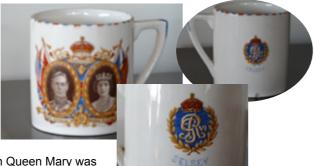

The item in question was a mug commemorating King George VI's Coronation. And here it is:

Not so unusual you may think and, indeed, it isn't. In fact, I have another one which is almost identical but it is the 'almost' which is the important thing here for, on the reverse, we have the magic word:

The mug is made by Coronet Ware, Parrot Company, Bursledon.

So I got to thinking about the circumstances of its production. Of course, we know that The Old King (George V) died in 1936, supposedly having uttered the immortal words 'Bxxxer Bognor' when it was suggested he should go there to 'get better'.