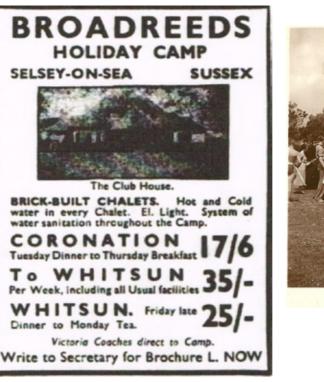

On 30 April 1937 The Surrey Mirror and County Post published an advertisement for Broadreeds Holiday Camp, the only item I can find which even mentions the Coronation:

This photograph was published in the Daily Mail of 11 December 1936 as was this one of HRH Princess Elizabeth: